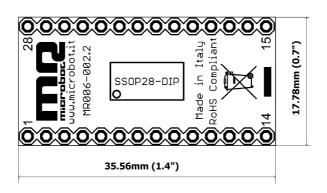

## **SPECIFICATIONS**

- Dimensions: 1,4" x 0,7" (35,56mm x 17,78mm)
- Weight: 0,06 oz (1,8 g) (without connectors)
- SOIC pitch: 0,05" (1,27mm)
- SOIC body: 0,295" (7,5mm)
- SSOP pitch: 0,025" (0,635mm)
- SSOP body: 0,209" (5,3mm)